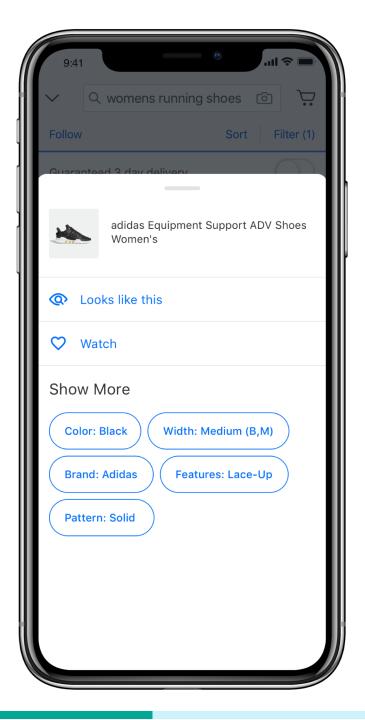

|
|                                                                             |                                                                                                        |                                                        |
| Movement se                                                                 |                                                                                                        |                                                        |
| Movement Se                                                                 | MacBook Air                                                                                            |                                                        |

#### Image Search



ebay

#### **Search by Item Specifics**



#### **Promoted Listings on Search**



## Improved Buying Experiences

#### **Guest Checkout**

| Checkout Order total \$29.99     Seller e-techgalaxy Message to seller   NEW Google Home Mini Chalk Voice<br>Activated with Chromecast   Qty 1   Qty 1   Standard Shipping<br>Free<br>Change     1. Shipping address   Name and street address   2. Payment   PayPal   PayPal   Ken (I)   Standard Shipping<br>Free<br>Creebor   Order total   Standard Shipping<br>Free<br>Change