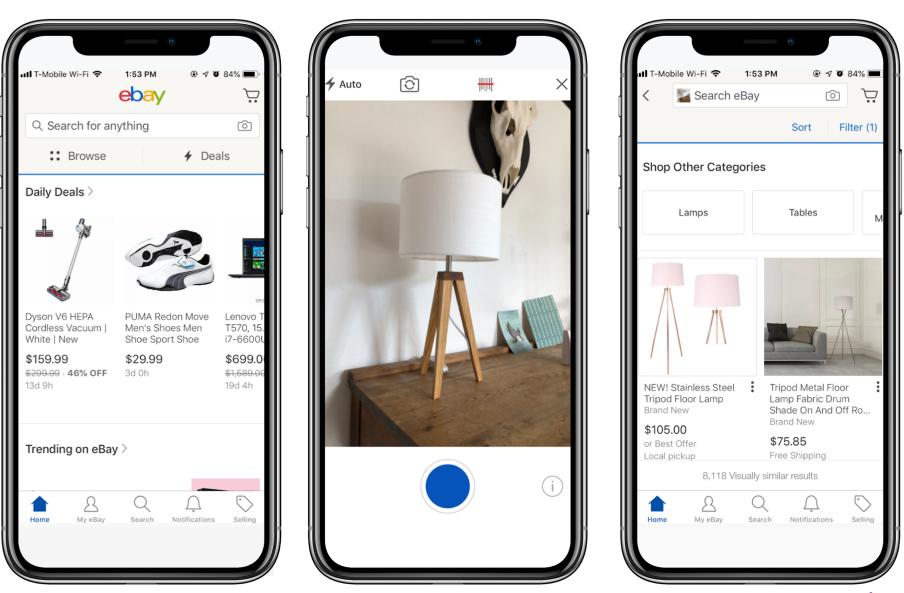

|
|                                                                             |                                                                                                        |                                                        |
| Movement se                                                                 |                                                                                                        |                                                        |
| Movement Se                                                                 | MacBook Air                                                                                            |                                                        |

#### Image Search



ebay

#### **Search by Item Specifics**



#### **Promoted Listings on Search**



## Improved Buying Experiences

#### **Guest Checkout**

| Checkout Order total \$29.99     Seller e-techgalaxy Message to seller   NEW Google Home Mini Chalk Voice<br>Activated with Chromecast   Qty 1   Qty 1   Standard Shipping<br>Free<br>Change     1. Shipping address   Name and street address   2. Payment   PayPal   PayPal   Ken (I)   Standard Shipping<br>Free<br>Creebor   Order total   Standard Shipping<br>Free<br>Change