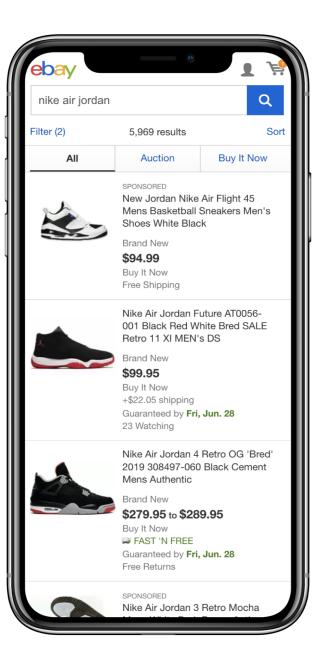

#### **Refine by Item Specifics**

#### **Refining Search Results**

#### **Search Results for New Customers**

| Hi! Sign in or register   Daily D                                           | Is   Gift Cards   Help & Contact Kummer Selling =                                                      | Sell Recently Viewed My eBay 🚊 🍹                       |
|-----------------------------------------------------------------------------|--------------------------------------------------------------------------------------------------------|--------------------------------------------------------|
| Category Shop by category                                                   | wrist watch mens                                                                                       | Wristwatches - Search Advance                          |
|                                                                             | Related: pocket watch mens wrist watches mens wrist watch leather smart watch men wrist watch womens w | rist watch curren mens wrist watch Include description |
| Categories                                                                  | All Listings Accepts Offers Auction Buy It Now Condition   Delivery Options                            | Sort Best Match 🔻 View 🗮 🕇                             |
| All                                                                         |                                                                                                        | Update your shipping location                          |
| < Jewelry & Watches                                                         | 805,493 results 🗢 Save this search                                                                     | Opdate your shipping location                          |
| < Watches, Parts & Accessorie                                               |                                                                                                        |                                                        |
| Wristwatches                                                                | Price Movement                                                                                         |                                                        |
| Wristwatch Bands                                                            | Under \$10.00 (\$10.00 to \$20.00 Over \$20.00 Mechanical (Automatic) Quar                             | rtz (Battery) Quartz (Solar Powered) Mechanical        |
| Parts, Tools & Guides                                                       |                                                                                                        |                                                        |
| Other Watches                                                               | Fashion Curren Mens Date Stainless Steel Leather Analo                                                 | og Quartz Sport Wrist Watch                            |
| More 💌                                                                      | Brand New                                                                                              | Sy Quarz Oport Mist Watch                              |
| Cell Phones & Accessories                                                   |                                                                                                        |                                                        |
| Collectibles                                                                | \$12.99 More colors                                                                                    |                                                        |
| Clothing, Shoes & Accessories                                               | Buy It Now<br>Free Shipping                                                                            |                                                        |
| Sporting Goods                                                              | 1,732+ Sold                                                                                            |                                                        |
| Show More 🔻                                                                 |                                                                                                        |                                                        |
| Gender se                                                                   | all                                                                                                    |                                                        |
| Men's (726,771)                                                             |                                                                                                        |                                                        |
| <ul> <li>Women's (24,573)</li> <li>Unisex (59,328)</li> </ul>               | Casio Men's F91W-1 Classic Black Digital Resin Strap W                                                 | /atch                                                  |
| UNISEX (59,320)                                                             | Brand New · Resin                                                                                      |                                                        |
| Display Se                                                                  |                                                                                                        |                                                        |
| Analog (582,781)                                                            | \$9.99 Top Rated Plus                                                                                  |                                                        |
| <ul> <li>Digital (83,913)</li> <li>Analog &amp; Digital (42,993)</li> </ul> | List price: \$19.95                                                                                    |                                                        |
|                                                                             | Buy It Now<br>Free Shipping                                                                            |                                                        |
|                                                                             |                                                                                                        |                                                        |
| Movement se                                                                 |                                                                                                        |                                                        |
| Movement Se                                                                 | MacBook Air                                                                                            |                                                        |