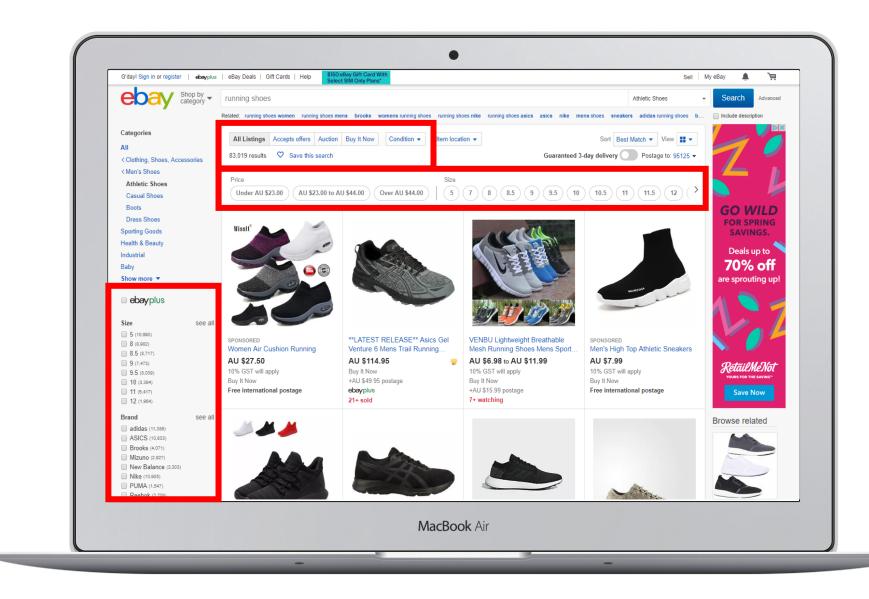

#### **Refine by Item Specifics**

#### **Refining Search Results**

#### **Search Results for New Customers**

| Hi! Sign in or register   Daily D                                           | Is   Gift Cards   Help & Contact Kummer Selling =                                                      | Sell Recently Viewed My eBay 🚊 🍹                       |
|-----------------------------------------------------------------------------|--------------------------------------------------------------------------------------------------------|--------------------------------------------------------|
| Category Shop by category                                                   | wrist watch mens                                                                                       | Wristwatches - Search Advance                          |
|                                                                             | Related: pocket watch mens wrist watches mens wrist watch leather smart watch men wrist watch womens w | rist watch curren mens wrist watch Include description |
| Categories                                                                  | All Listings Accepts Offers Auction Buy It Now Condition   Delivery Options                            | Sort Best Match 🔻 View 🗮 🕇                             |
| All                                                                         |                                                                                                        | Update your shipping location                          |
| < Jewelry & Watches                                                         | 805,493 results 🗢 Save this search                                                                     | Opdate your shipping location                          |
| < Watches, Parts & Accessorie                                               |                                                                                                        |                                                        |
| Wristwatches                                                                | Price Movement                                                                                         |                                                        |
| Wristwatch Bands                                                            | Under \$10.00 (\$10.00 to \$20.00 Over \$20.00 Mechanical (Automatic) Quar                             | rtz (Battery) Quartz (Solar Powered) Mechanical        |
| Parts, Tools & Guides                                                       |                                                                                                        |                                                        |
| Other Watches                                                               | Fashion Curren Mens Date Stainless Steel Leather Analo                                                 | og Quartz Sport Wrist Watch                            |
| More 💌                                                                      | Brand New                                                                                              | Sy Quarz Oport Mist Watch                              |
| Cell Phones & Accessories                                                   |                                                                                                        |                                                        |
| Collectibles                                                                | \$12.99 More colors                                                                                    |                                                        |
| Clothing, Shoes & Accessories                                               | Buy It Now<br>Free Shipping                                                                            |                                                        |
| Sporting Goods                                                              | 1,732+ Sold                                                                                            |                                                        |
| Show More 🔻                                                                 |                                                                                                        |                                                        |
| Gender se                                                                   | all                                                                                                    |                                                        |
| Men's (726,771)                                                             |                                                                                                        |                                                        |
| <ul> <li>Women's (24,573)</li> <li>Unisex (59,328)</li> </ul>               | Casio Men's F91W-1 Classic Black Digital Resin Strap W                                                 | /atch                                                  |
| UNISEX (59,320)                                                             | Brand New · Resin                                                                                      |                                                        |
| Display Se                                                                  |                                                                                                        |                                                        |
| Analog (582,781)                                                            | \$9.99 Top Rated Plus                                                                                  |                                                        |
| <ul> <li>Digital (83,913)</li> <li>Analog &amp; Digital (42,993)</li> </ul> | List price: \$19.95                                                                                    |                                                        |
|                                                                             | Buy It Now<br>Free Shipping                                                                            |                                                        |
|                                                                             |                                                                                                        |                                                        |
| Movement se                                                                 |                                                                                                        |                                                        |
| Movement Se                                                                 | MacBook Air                                                                                            |                                                        |